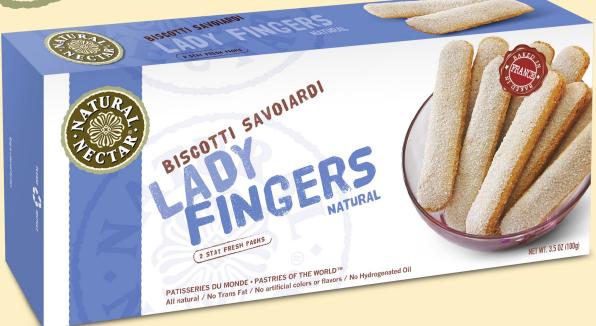

## LADY FINGERS

## Pâtisserie du Monde: Lady Fingers

Natural Nectar Lady Fingers, known as Biscotti Savoiardi in Italy and Boudoirs in France, lend an international flavor to your dessert table. Our Lady Fingers are an essential ingredient in classic Italian Tiramisu and versatile enough to use as a sweetly delicate layer for other traditional desserts, such as a French Charlotte or an English Trifle. Perfect to dip into an aromatic cup of coffee, a flute of champagne, or as an elegant and crisp accompaniment to a fruit place, Natural Nectar Lady Fingers add a note of sweet sophistication to any celebration.

- 0g Trans Fat
- No Hydrogenated Oil
- Elegant, Crisp & Light Cookie
- Tiramisu Recipe on Package
- Twin Stay Fresh Packs
- Baked in France

196 East Main Street Huntington, NY 11743 631.367.7280 www.natural-nectar.com