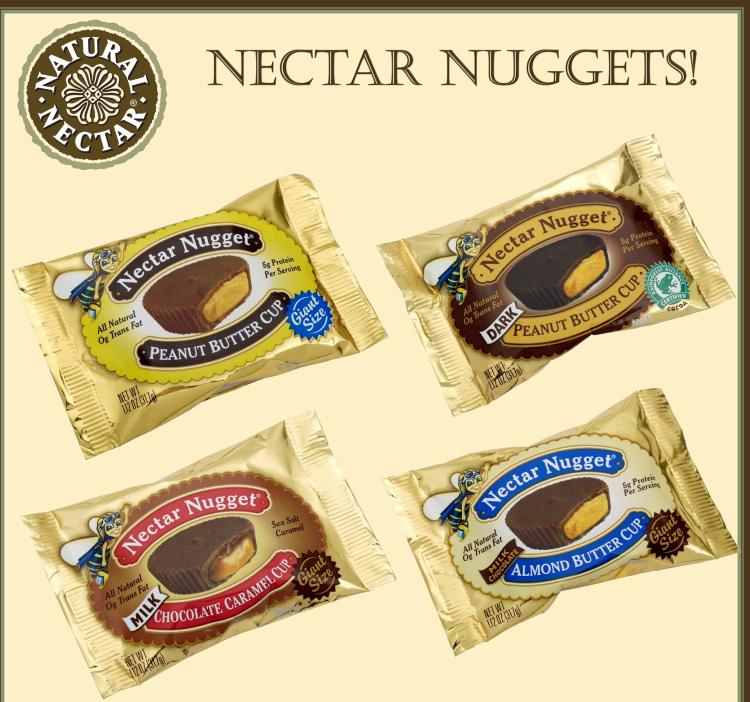

## Nectar Nuggets are Back!

A legendary & memorable candy first introduced in the early 70's. Our Nectar Nugget Cups will tantalize your taste buds once again with a new & improved recipe. Pick between our four delicious varieties. Can anyone eat just one?

- Giant Size Cup
- 5g Protein per Serving
- Finest Quality Ingredients
- 0g Trans Fat

196 East Main Street Huntington, NY 11743 631.367.7280 www.natural-nectar.com

<u>*p*</u>/Natural\_Nectar

## **NECTAR NUGGETS!**

Ingredients: Milk Chocolate [Sugar, cocoa, butter, whole milk, chocolate liquor, soy lecithin (an emulsifier), vanilla], peanut butter, sea salt. Contains: Peanuts, Milk, Soy, Tree Nuts Processed on equipment shared with wheat, eggs. Item # 00048 Milk Chocolate Peanut Butter Cup Unit UPC: 1-82741-00048-5

Ingredients: Dark Chocolate [Sugar, chocolate liquor\*, cocoa butter\*, milk fat, soy lecithin (an emulsifier), vanilla], peanut butter, sea salt. \*Rainforest Alliance Certified Cocoa Contains: Peanuts, Milk, Soy, Tree Nuts Processed on equipment shared with wheat, eggs.

Item # 00047 Dark Chocolate Peanut Butter Cup Unit UPC: 1-82741-00047-8

Ingredients: Milk Chocolate [Sugar, cocoa, butter, whole milk, chocolate liquor, soy lecithin (an emulsifier), vanilla], almond butter, sea salt, peanuts. Contains: Peanuts, Milk, Soy, Tree Nuts Processed on equipment shared with wheat, eggs.

Item # 00044 Milk Chocolate Almond Butter Cup Unit UPC: 1-82741-00044-7

Ingredients: Milk Chocolate [Sugar, cocoa, butter, whole milk, chocolate liquor, soy lecithin (an emulsifier), vanilla], caramel (tapioca syrup, cane sugar, non fat milk, non hydrogenated palm oil, cream, butter, sea salt, soy lecithin), peanuts, tree nuts. Contains: Peanuts, Milk, Soy, Tree Nuts Processed on equipment shared with wheat, eggs.

Item # 00056 Milk Chocolate Caramel Cups Unit UPC: 1-82741-00056-0

Case Pack: 6 displays per case, 24 units per display/1.12oz unit Display Dimensions: 10.75" x 4" x 3.75" Case Weight: <u>13lbs</u> TI x Hi: 10 x 5 Case Dimensions: 12.75" x 8.25" x 11" Case Cube: .536