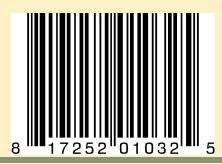

# choco dream GLUTEN FREE WAFER BARS!

Item # 01032 Chocodream Wafer Bars Milk Chocolate Unit UPC: 8-17252-01032-5 Case UPC: 10817252010322 Case Pack 14/4.23oz (120g) Ingredients: Milk chocolate (unbleached cane sugar, cocoa paste, cocoa butter, skim milk powder, butter, soy lecithin, natural flavor), corn flour (non GMO), rice flour, unbleached beet sugar, bamboo shoot, salt, soy lecithin, vitamins (A, D, E, B1, B2, B3, B6, B9-folic acid, B12).