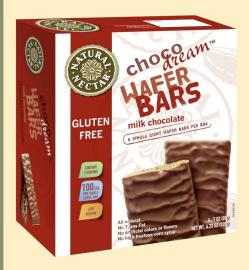

## choco dream GLUTEN FREE WAFER BARS!

#### Life is fun covered in chocolate

Natural Nectar Chocodream Wafer Bars combine the finest ingredients and our passion for chocolate. Our Wafer Bars are the perfect treat alongside a cup of tea or coffee, as a sweet finale to any meal or as a simple way to unwind at any time of the day.

- Now GLUTEN FREE!
- Six Individually Wrapped Bars per Box
- 100 Calories per Single Serve Bar
- Low Sodium
- Contains 9 Vitamins

196 East Main Street Huntington, NY 11743 631.367.7280 www.natural-nectar.com

# choco dream GLUTEN FREE WAFER BARS!

Item # 01032 Chocodream Wafer Bars Milk Chocolate Unit UPC: 8-17252-01032-5 Case UPC: 10817252010322 Case Pack 14/4.23oz (120g) Ingredients: Milk chocolate (unbleached cane sugar, cocoa paste, cocoa butter, skim milk powder, butter, soy lecithin, natural flavor), corn flour (non GMO), rice flour, unbleached beet sugar, bamboo shoot, salt, soy lecithin, vitamins (A, D, E, B1, B2, B3, B6, B9-folic acid, B12).