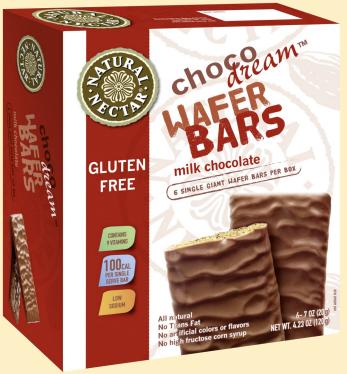

## choco dream GLUTEN FREE WAFER BARS!

#### Life is fun covered in chocolate

Natural Nectar Chocodream Wafer Bars combine the finest ingredients and our passion for chocolate. Our Wafer Bars are the perfect treat alongside a cup of tea or coffee, as a sweet finale to any meal or as a simple way to unwind at any time of the day.

- Now GLUTEN FREE!
- Six Individually Wrapped Bars per Box
- 100 Calories per Single Serve Bar
- Low Sodium
- Contains 9 Vitamins

196 East Main Street Huntington, NY 11743 631.367.7280 www.natural-nectar.com

# choco dream GLUTEN FREE WAFER BARS!

Item # 01032 Chocodream Wafer Bars Milk Chocolate Unit UPC: 8-17252-01032-5 Case UPC: 10817252010322 Case Pack 14/4.23oz (120g) Ingredients: Milk chocolate (unbleached cane sugar, cocoa paste, cocoa butter, skim milk powder, butter, soy lecithin, natural flavor), corn flour (non GMO), rice flour, unbleached beet sugar, bamboo shoot, salt, soy lecithin, vitamins (A, D, E, B1, B2, B3, B6, B9-folic acid, B12).