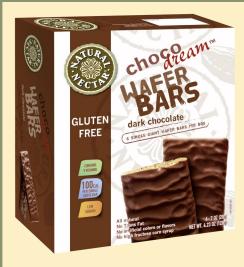

## choco dream GLUTEN FREE WAFER BARS!

CONTAINS MILK & SOY. May contain traces of Tree Nuts which are processed in the same facility.

Item # 01033 Chocodream Wafer

Bars Milk Chocolate Unit UPC: 8-17252-01033-2 Case UPC: 10817252010339 Case Pack 14/4.23oz (120g) Ingredients: Dark chocolate (unbleached cane sugar, cocoa paste, cocoa butter, soy lecithin, natural flavor), corn flour (non GMO), rice flour, unbleached beet sugar, bamboo shoot, salt, vitamins (A, D, E, B1, B2, B3, B6, B9folic acid, B12).

CONTAINS SOY. May contain traces of Milk & Tree Nuts which are processed in the same facility.