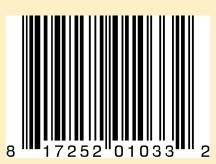

CONTAINS MILK & SOY. May contain traces of Tree Nuts which are processed in the same facility.

Item # 01033 Chocodream Wafer

Bars Milk Chocolate Unit UPC: 8-17252-01033-2 Case UPC: 10817252010339 Case Pack 14/4.23oz (120g) Ingredients: Dark chocolate (unbleached cane sugar, cocoa paste, cocoa butter, soy lecithin, natural flavor), corn flour (non GMO), rice flour, unbleached beet sugar, bamboo shoot, salt, vitamins (A, D, E, B1, B2, B3, B6, B9folic acid, B12).