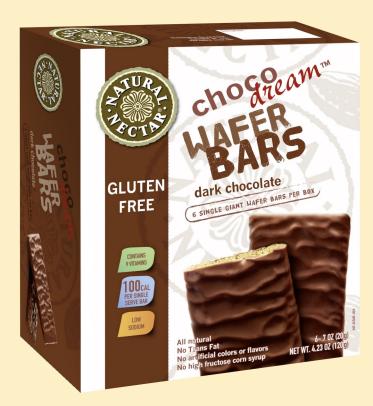

## choco dream GLUTEN FREE WAFER BARS!

#### Life is fun covered in chocolate

Natural Nectar Chocodream Wafer Bars combine the finest ingredients and our passion for chocolate. Our Wafer Bars are the perfect treat alongside a cup of tea or coffee, as a sweet finale to any meal or as a simple way to unwind at any time of the day.

- Now GLUTEN FREE!
- Six Individually Wrapped Bars per Box
- 100 Calories per Single Serve Bar
- Low Sodium
- Contains 9 Vitamins

196 East Main Street Huntington, NY 11743 631.367.7280 www.natural-nectar.com

CONTAINS MILK & SOY. May contain traces of Tree Nuts which are processed in the same facility.

Item # 01033 Chocodream Wafer

Bars Milk Chocolate Unit UPC: 8-17252-01033-2 Case UPC: 10817252010339 Case Pack 14/4.23oz (120g) Ingredients: Dark chocolate (unbleached cane sugar, cocoa paste, cocoa butter, soy lecithin, natural flavor), corn flour (non GMO), rice flour, unbleached beet sugar, bamboo shoot, salt, vitamins (A, D, E, B1, B2, B3, B6, B9folic acid, B12).

CONTAINS SOY. May contain traces of Milk & Tree Nuts which are processed in the same facility.